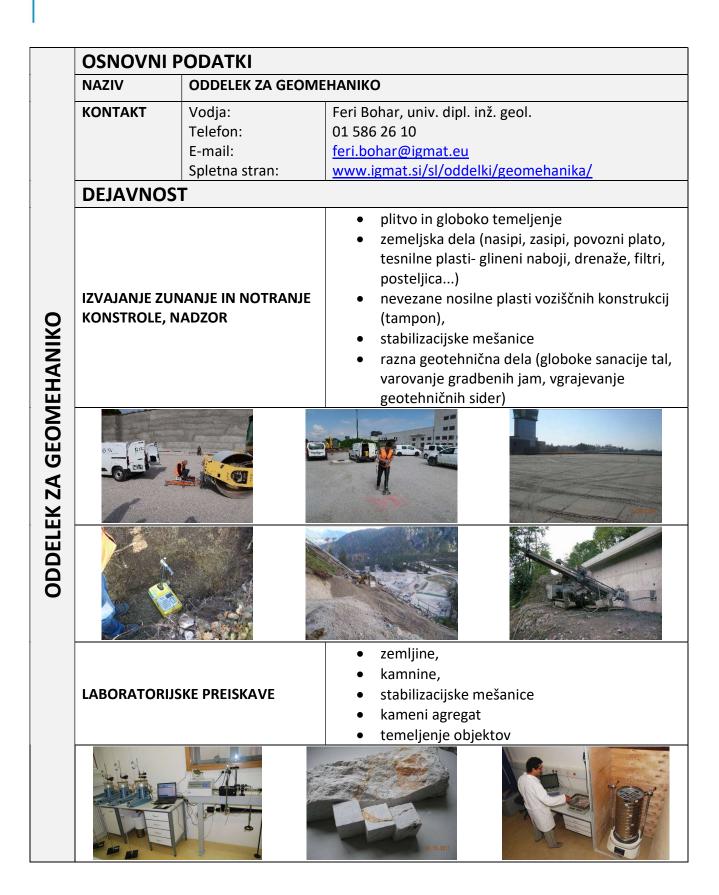

molt dat

|                        | KONTROLA STANJA CEST                            | <ul> <li>analiza stanja cest in ugotavljanje vzrokov<br/>poškodb</li> <li>meritve in raziskave torne sposobnosti vozišč<br/>in pohodnih površin</li> <li>izvajanje razkopov in kontrola sestave terena<br/>pod cestišči</li> </ul>                                                                                                                              |
|------------------------|-------------------------------------------------|-----------------------------------------------------------------------------------------------------------------------------------------------------------------------------------------------------------------------------------------------------------------------------------------------------------------------------------------------------------------|
|                        |                                                 |                                                                                                                                                                                                                                                                                                                                                                 |
| EOMEHANIKO             | SVETOVALNA, RAZVOJNO-<br>RAZISKOVALNA DEJAVNOST | <ul> <li>uvedba novih, naprednejših eksperimentalnih<br/>preiskav ter izvedba različnih razvojno-<br/>raziskovalnih projektov s področja<br/>geomehanike, zemeljskih del in agregatov</li> <li>svetovanja, izvedba ekspertiz in izdelava<br/>strokovnih mnenj</li> <li>izobraževanje kadrov na področju<br/>geomehanike, zemeljskih del in agregatov</li> </ul> |
| ODDELEK ZA GEOMEHANIKO |                                                 |                                                                                                                                                                                                                                                                                                                                                                 |
|                        |                                                 | 9.07.20H                                                                                                                                                                                                                                                                                                                                                        |
|                        | HIDROLOŠKE PREISKAVE TAL                        | <ul> <li>preizkusi ponikovalnih sposobnosti<br/>ponikovalnic/ponikovalnih polj</li> <li>preiskave drenažnih lastnosti vgrajenih tal</li> </ul>                                                                                                                                                                                                                  |
|                        |                                                 |                                                                                                                                                                                                                                                                                                                                                                 |