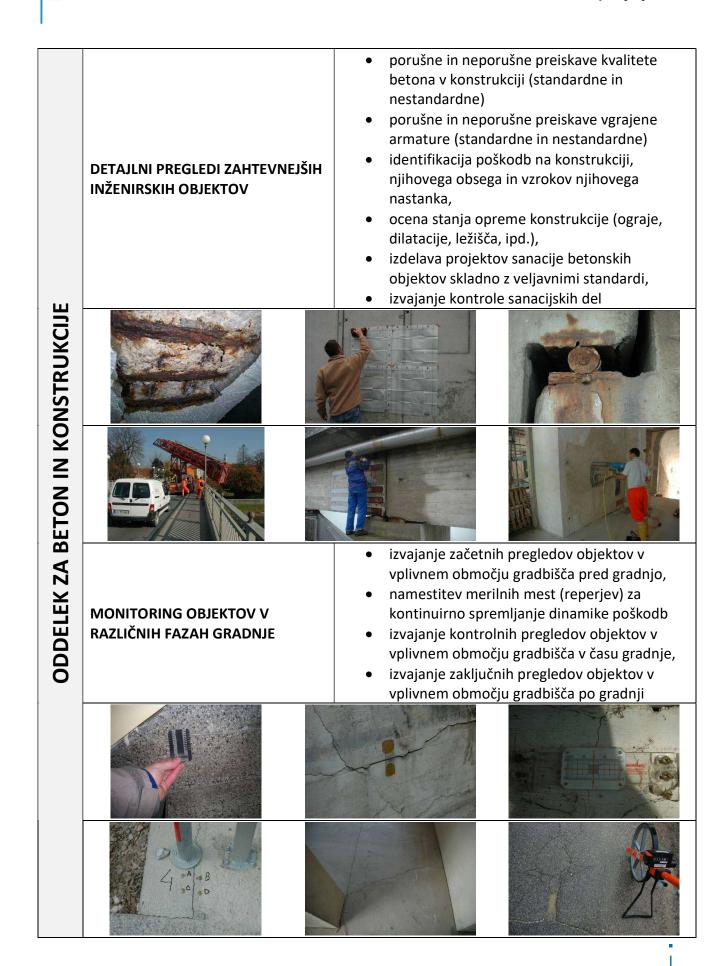

#### Profil podjetja

molt dat

|  | 1 |
|--|---|
|--|---|

| PROJEKTIRANJE RAZLIČNIH<br>GRADBENIH KONSTRUKCIJ,<br>IZDELAVA TEHNIČNE<br>DOKUMENTACIJE | <ul> <li>projektiranje različnih gradbenih konstrukcij</li> <li>izdelava tehnične dokumentacije</li> <li>izdelava projektov sanacije različnih<br/>gradbenih konstrukcij</li> </ul>                                                                  |
|-----------------------------------------------------------------------------------------|------------------------------------------------------------------------------------------------------------------------------------------------------------------------------------------------------------------------------------------------------|
| LABORATORIJSKE PREISKAVE                                                                | <ul> <li>laboratorijske preiskave različnih<br/>konstrukcijskih elementov objektov</li> <li>laboratorijske preiskave opreme objektov</li> <li>laboratorijske preiskave vseh vrst gradbenih<br/>materialov v sodelovanju z drugimi oddelki</li> </ul> |